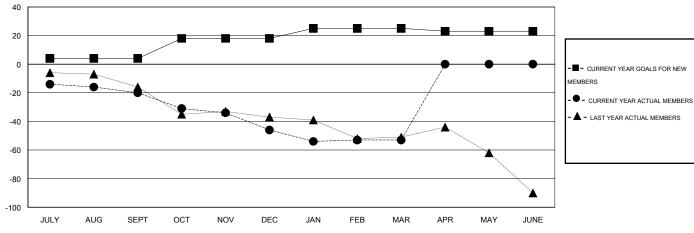

## LOCATION PENNSYLVANIA

GMT CA 1

|               |                  | Clubs               |                            |                             | Members               |                    |                            |                              |                             |
|---------------|------------------|---------------------|----------------------------|-----------------------------|-----------------------|--------------------|----------------------------|------------------------------|-----------------------------|
|               | RESU             | LTS FOR 2013-2014   |                            |                             | RESULTS FOR 2013-2014 |                    |                            |                              |                             |
| QUARTER       | NEW CLUB<br>GOAL | ACTUAL NEW<br>CLUBS | ACTUAL<br>DROPPED<br>CLUBS | ACTUAL NET<br>GAIN/<br>LOSS | QUARTER               | NEW MEMBER<br>GOAL | ACTUAL TOTAL MEMBERS ADDED | ACTUAL<br>DROPPED<br>MEMBERS | ACTUAL NET<br>GAIN/<br>LOSS |
| JULY/AUG/SEPT | 0                | 0                   | 0                          | 0                           | JULY/AUG/SEPT         | 4                  | 24                         | 44                           | -20                         |
| OCT/NOV/DEC   | 1                | 0                   | 0                          | 0                           | OCT/NOV/DEC           | 14                 | 19                         | 45                           | -26                         |
| JAN/FEB/MAR   | 0                | 0                   | 1                          | -1                          | JAN/FEB/MAR           | 7                  | 22                         | 29                           | -7                          |
| APR/MAY/JUNE  | 0                | 0                   | 0                          | 0                           | APR/MAY/JUNE          | -2                 | 0                          | 0                            | 0                           |